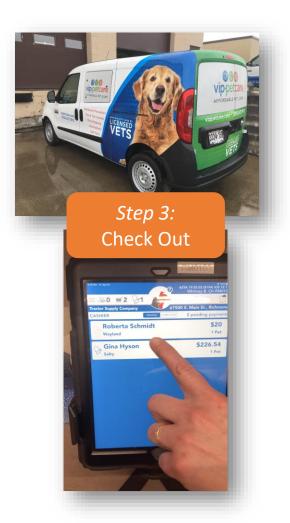

# **Community Clinic Model**

<sup>\* 74</sup>K clinics held in 2018 \* Each rig operates 1-3 per day \* Time of each clinic @ 1.5-2 hours \* 8-60 pets per clinic

# **Community Clinic Services Offered**

- Vaccinations
- Microchipping
- Heartworm Prevention
- Diagnostic Testing & Deworming
- Prescription Medications
- Nail Trims