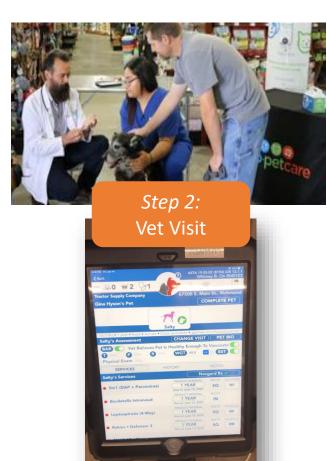

# **Community Clinic Model**

<sup>\* 74</sup>K clinics held in 2018 \* Each rig operates 1-3 per day \* Time of each clinic @ 1.5-2 hours \* 8-60 pets per clinic

# **Community Clinic Services Offered**

- Vaccinations
- Microchipping
- Heartworm Prevention
- Diagnostic Testing & Deworming
- Prescription Medications
- Nail Trims