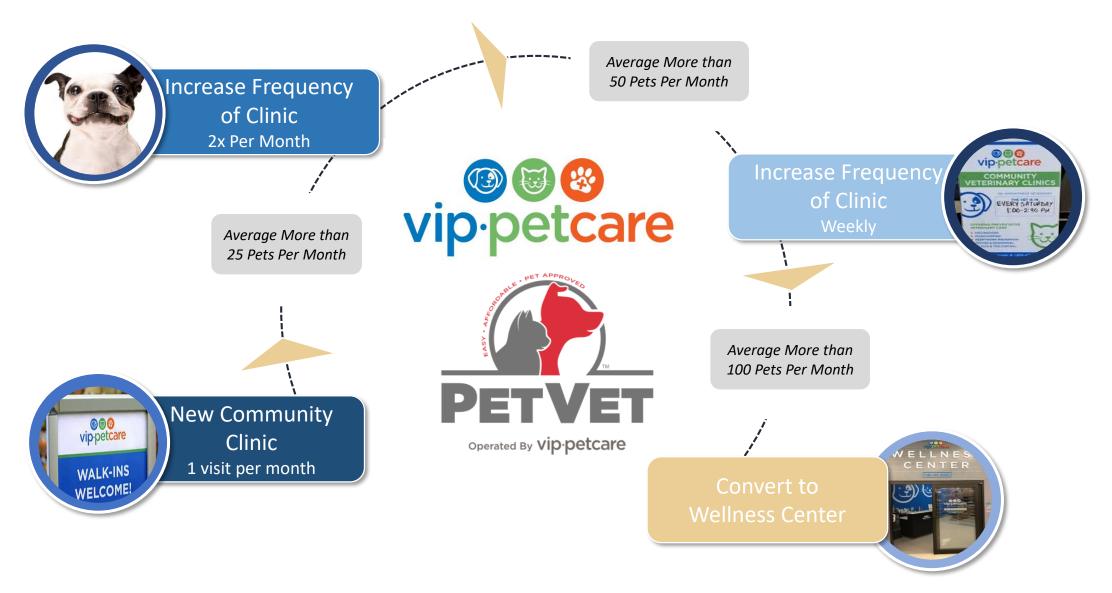

## **Community Clinics: Wellness Center Incubator**

We Succeed When We Convert Community Clinics To Wellness Centers

The Pet Owner

Learnings Are

Captured &

Optimized

The Community

The Location

Services

Learnings Are Used To Customize The Centers To The Community

**WELLNESS CENTERS** 

## **Growth Cycle...From Community Clinic to Wellness Center**