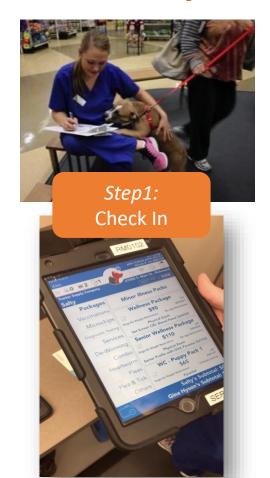

# **Community Clinic Model**

<sup>\* 74</sup>K clinics held in 2018 \* Each rig operates 1-3 per day \* Time of each clinic @ 1.5-2 hours \* 8-60 pets per clinic

# **Community Clinic Services Offered**

- Vaccinations
- Microchipping
- Heartworm Prevention
- Diagnostic Testing & Deworming
- Prescription Medications
- Nail Trims