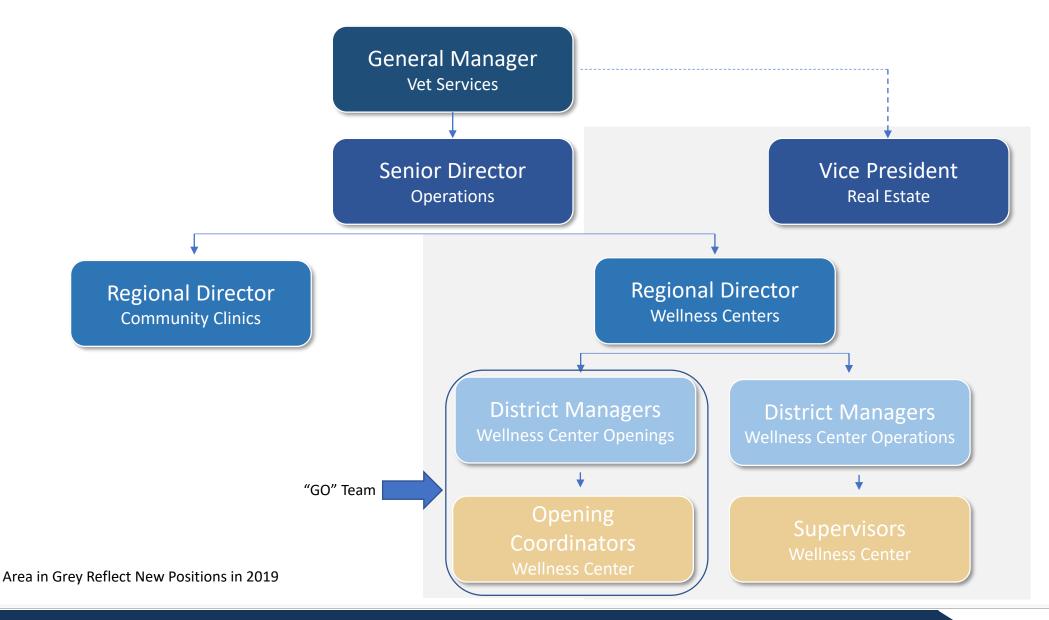

t Care Services for Dogs.

Browse Our FAQ for Answers to











#### **Brand Support Tailored to Each Customer**

Pre-Launch (-3 to 0 Months)

Launch (0 to 3 Months)

Post-Launch (3 to 18 Months)

























## **Optimizing Social, Display & Search Daily**



#### Social



educational content

### **Display**

vip-petcare.

PREVIOUS VETERALES

860 vip petcare.

PREVIOUS VETERINARY

vip-petcare.

educational focused

focused creative

creative



#### Search





#### Brand campaigns

- Including brand-specific keywords like "VIP Petcare", "PetVet Tractor Supply"
- Non-Brand campaigns
  - · Including ad groups for various services like vaccinations. microchipping, minor illnesses as well as industry-specific





### **Resources Are In Place To Scale Wellness Centers**









## WELLNESS CENTER EXPANSION UPDATE





# **Progress on New Wellness Centers for 2019**

|                                | Walmart Save money. Live better. | meijer | TSC | PET<br>SUPPLIES<br>PLUS. | pet food express | TOTALS |
|--------------------------------|----------------------------------|--------|-----|--------------------------|------------------|--------|
| Opened Year to<br>Date         | 10                               | 4      | 1   | 0                        | 4                | 19     |
| Remaining to Open in 2019      | 25                               | 10     | 20  | 6                        | 0                | 61     |
| Total to Open in 2019          | 35                               | 14     | 21  | 6                        | 4                | 80     |
| In